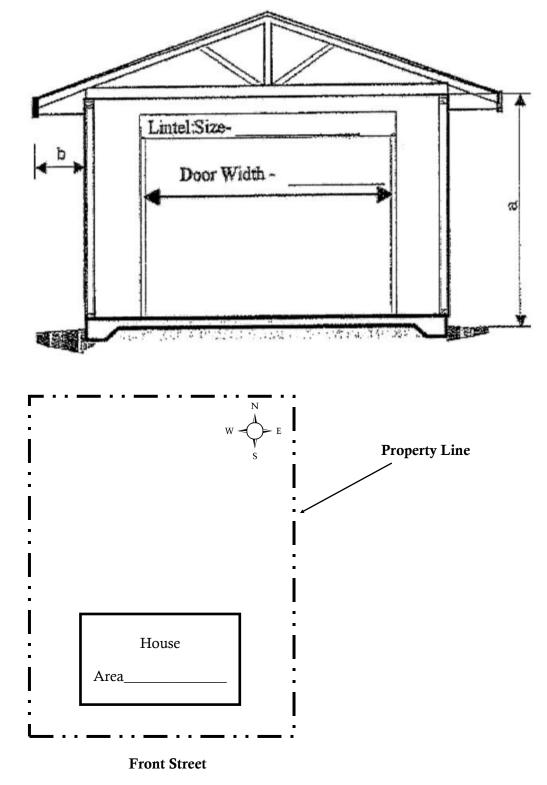

## Please Note:

IT IS THE RESPONSIBILITY OF THE PROPERTY OWNER TO LOCATE ALL UTILITY LINES AND EASEMENTS. CHECK WITH LAND TITLES AND UTILITY COMPANIES.

| Roof:                                     |  |
|-------------------------------------------|--|
| Type of roof shingles                     |  |
| Type & thickness of roof sheathing        |  |
| Spacing of roof trusses                   |  |
| Slope of roof                             |  |
| Width of overhang                         |  |
| Exterior Wall:                            |  |
| Type of siding                            |  |
| Type & thickness of wall sheathing        |  |
| Size and spacing of studs                 |  |
| Height of wall                            |  |
| Type, size and spacing of anchor bolts    |  |
| Slab:                                     |  |
| Thickness of slab                         |  |
| Type of sub base                          |  |
| Foundation:                               |  |
| Footings 🗖                                |  |
| Slab on grade with thickened edge $\Box$  |  |
| <u>SITE PLAN (</u> see left)              |  |
| Show size and location of proposed garage |  |
| Show distance to side property line       |  |
| Show distance to rear property line       |  |
| Show distance to house                    |  |
| Show lot dimensions and shape of lot      |  |
| Show all existing buildings               |  |